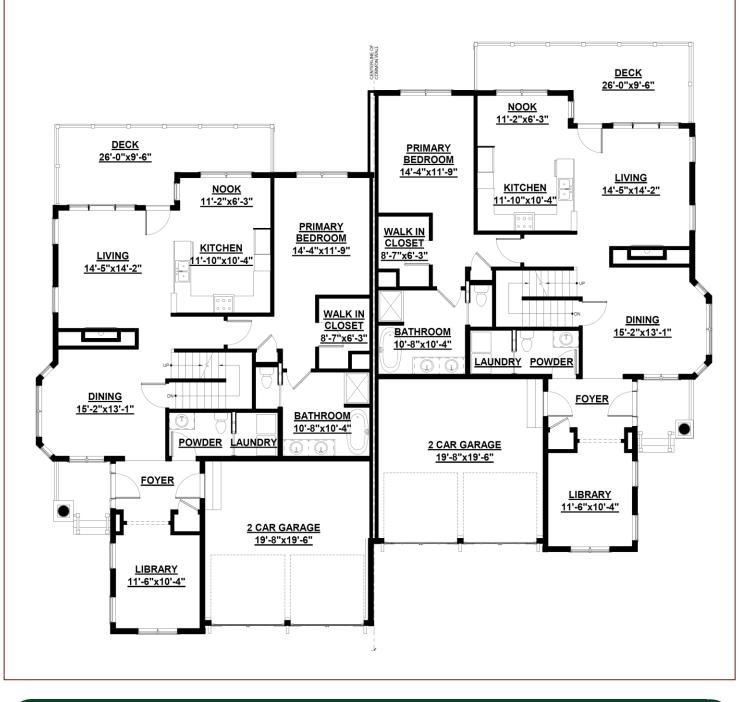

First Floor 1565 SF Second Floor 709 SF Total 2274 SF

Villas 45A & 38B

### First Floor Plan Walkout

#### **Essex Square Footage**

First Floor 1565 SF Second Floor 709 SF Total 2274 SF

Villas 45B & 38A













#### **Essex Square Footage**

First Floor 1565 SF
Second Floor 709 SF
Total 2274 SF

Villas 45A & 38B

### Furnished Second Floor Plan Walkout

#### **Essex Square Footage**

First Floor 1565 SF Second Floor 709 SF Total 2274 SF

Villas 45B & 38A













#### **Essex Square Footage**

First Floor 1565 SF Second Floor 709 SF 2274 SF Total

Villas 45A & 38B

### **Furnished Second Floor Plan**

Walkout

### **Essex Square Footage**

First Floor 1565 SF Second Floor 709 SF 2274 SF Total

Villas 45B & 38A