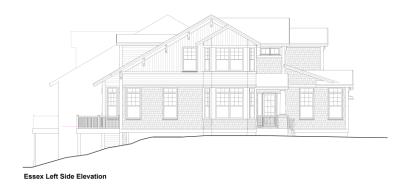

First Floor 1565 SF Second Floor 709 SF Total 2274 SF

Villas 45A & 38B

### First Floor Plan Walkout

#### **Essex Square Footage**

First Floor 1565 SF Second Floor 709 SF Total 2274 SF

Villas 45B & 38A













#### **Essex Square Footage**

First Floor 1565 SF
Second Floor 709 SF
Total 2274 SF

Villas 45A & 38B

### Furnished Second Floor Plan Walkout

#### **Essex Square Footage**

First Floor 1565 SF Second Floor 709 SF Total 2274 SF

Villas 45B & 38A













#### **Essex Square Footage**

First Floor 1565 SF Second Floor 709 SF 2274 SF Total

Villas 45A & 38B

### **Furnished Second Floor Plan**

Walkout

### **Essex Square Footage**

First Floor 1565 SF Second Floor 709 SF 2274 SF Total

Villas 45B & 38A