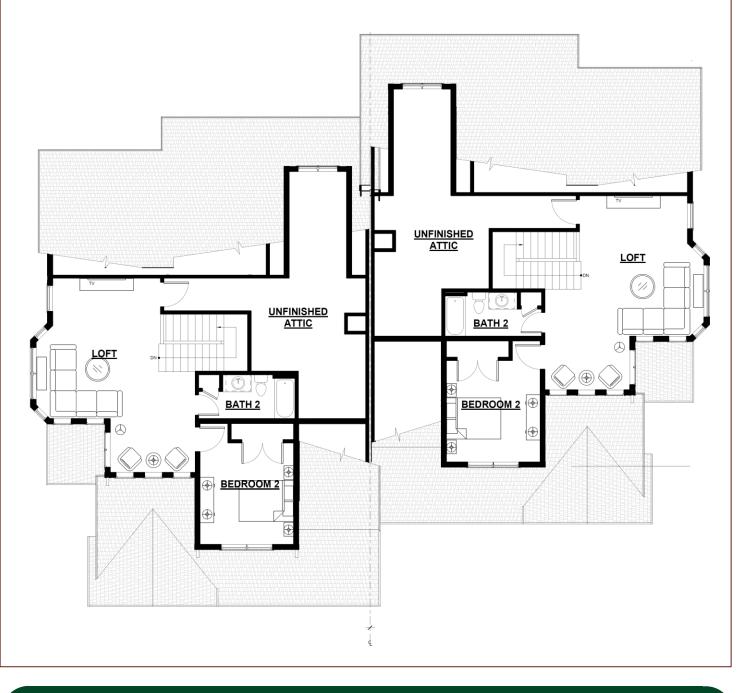

### **Furnished Second Floor Plan**

Walkout

### **Essex Square Footage**

First Floor 1565 SF Second Floor 709 SF 2274 SF Total

Villas 45B & 38A