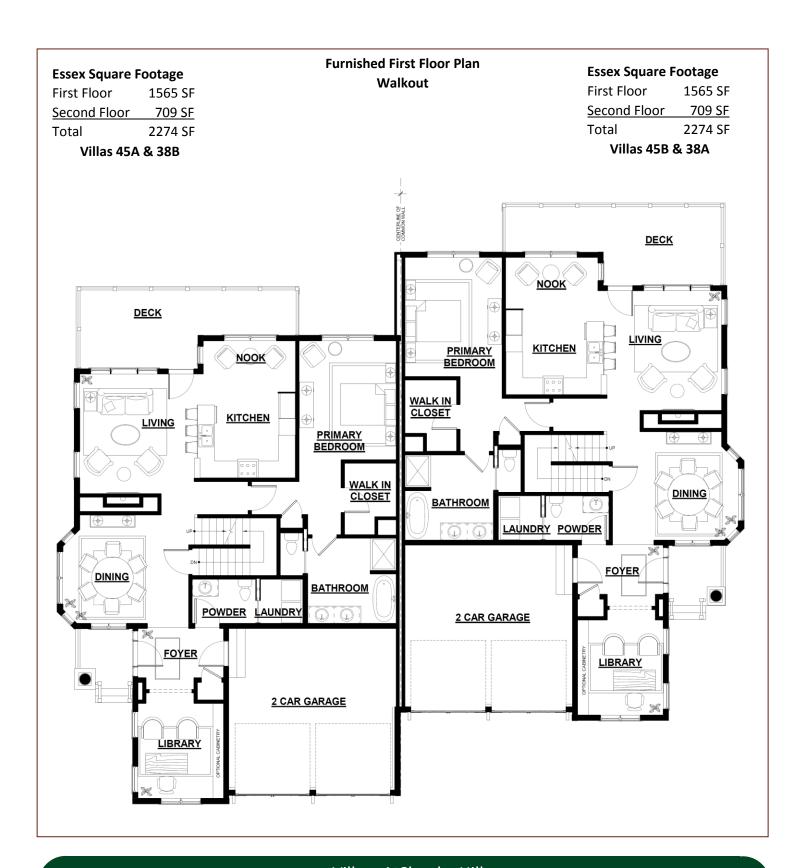

### First Floor Plan Walkout

#### **Essex Square Footage**

First Floor 1565 SF Second Floor 709 SF Total 2274 SF

Villas 45B & 38A

#### **Essex Square Footage**

First Floor 1565 SF
Second Floor 709 SF
Total 2274 SF

Villas 45A & 38B