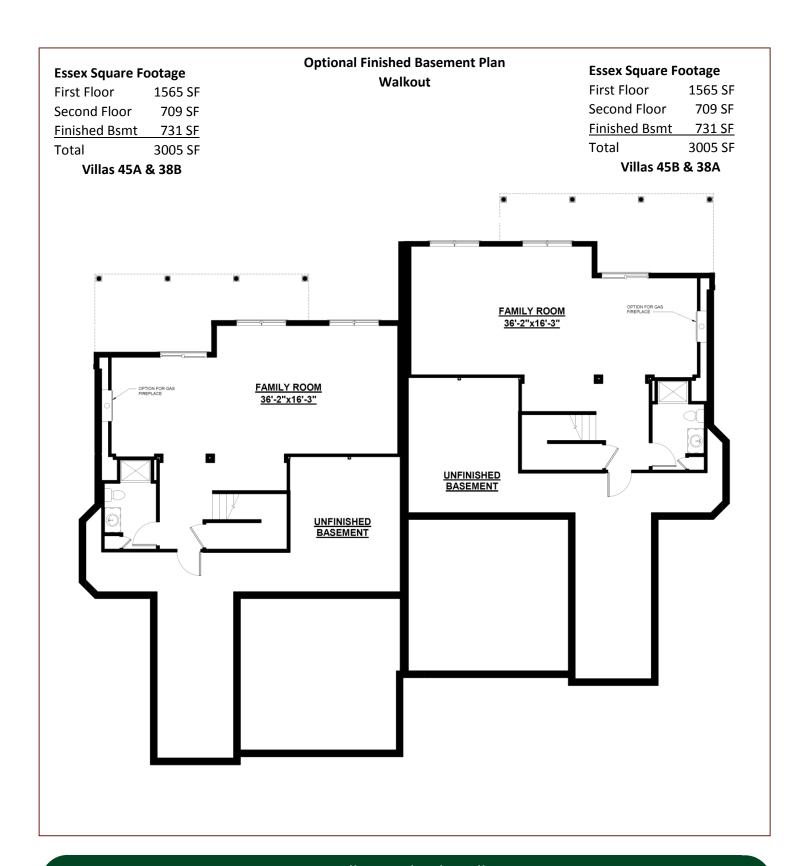

#### **Essex Square Footage**

First Floor 1565 SF
Second Floor 709 SF
Total 2274 SF

Villas 45A & 38B

#### **Essex Square Footage**

First Floor 1565 SF Second Floor 709 SF Total 2274 SF

Villas 45B & 38A