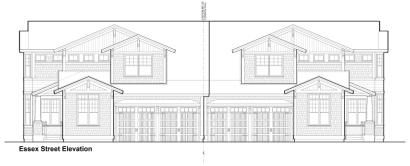

First Floor 1565 SF Second Floor 709 SF Total 2274 SF

Villas 45A & 38B

### First Floor Plan Walkout

#### **Essex Square Footage**

First Floor 1565 SF Second Floor 709 SF Total 2274 SF

Villas 45B & 38A













#### **Essex Square Footage**

First Floor 1565 SF
Second Floor 709 SF
Total 2274 SF

Villas 45A & 38B

### Furnished Second Floor Plan Walkout

#### **Essex Square Footage**

First Floor 1565 SF Second Floor 709 SF Total 2274 SF

Villas 45B & 38A













#### **Essex Square Footage**

First Floor 1565 SF Second Floor 709 SF 2274 SF Total

Villas 45A & 38B

### **Furnished Second Floor Plan**

Walkout

### **Essex Square Footage**

First Floor 1565 SF Second Floor 709 SF 2274 SF Total

Villas 45B & 38A