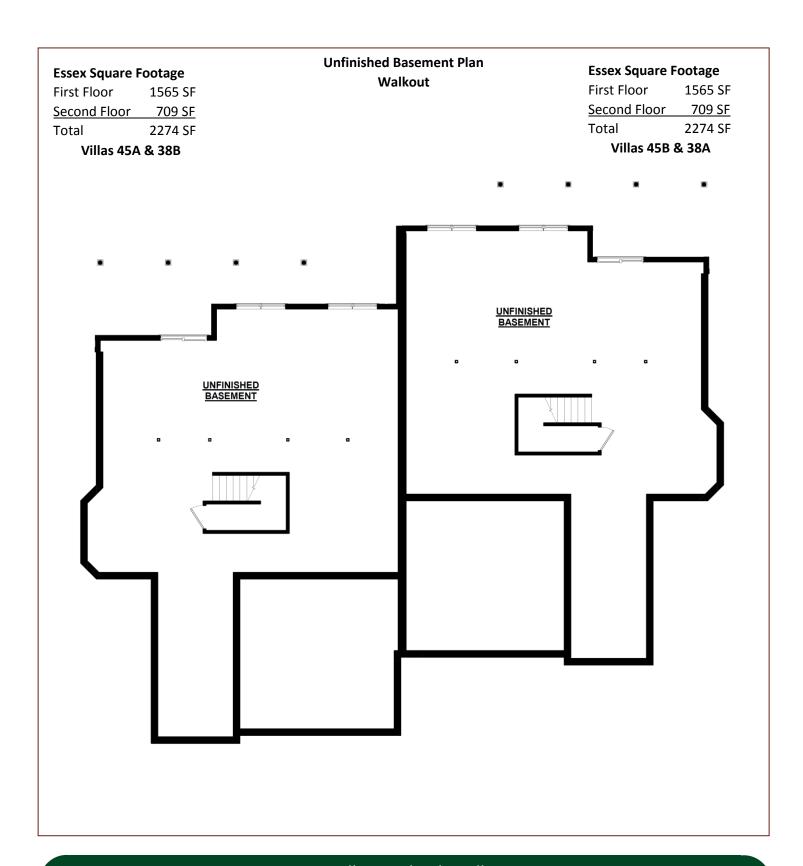

First Floor 1565 SF Second Floor 709 SF Total 2274 SF

Villas 45A & 38B

#### **Essex Square Footage**

First Floor 1565 SF Second Floor 709 SF Total 2274 SF

Villas 45B & 38A