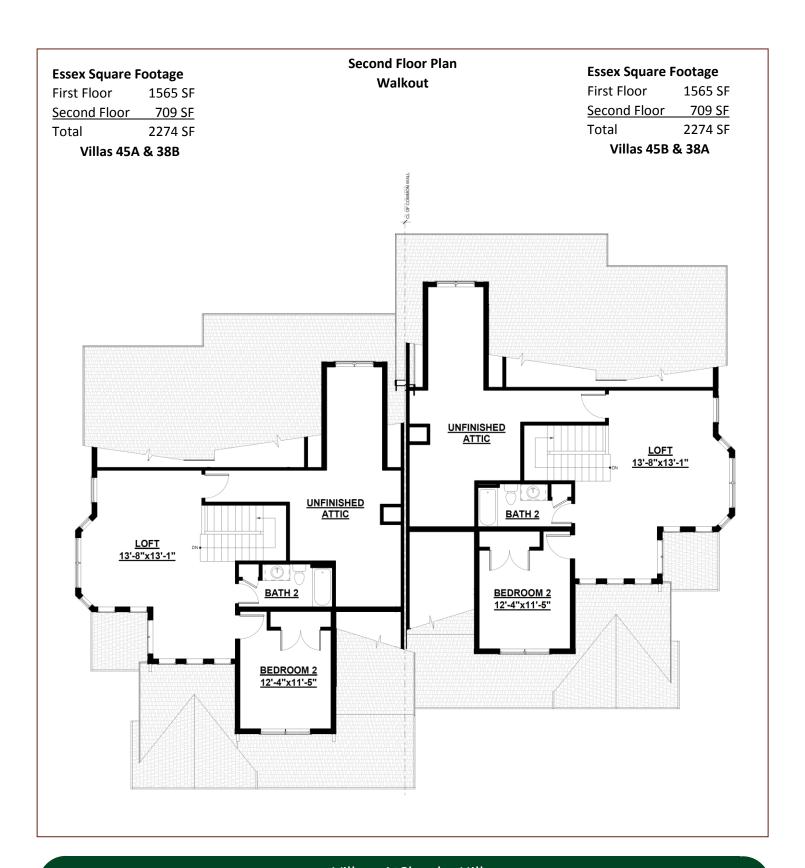

### Furnished Second Floor Plan Walkout

#### **Essex Square Footage**

First Floor 1565 SF Second Floor 709 SF Total 2274 SF

Villas 45B & 38A

#### **Essex Square Footage**

First Floor 1565 SF Second Floor 709 SF 2274 SF Total

Villas 45A & 38B