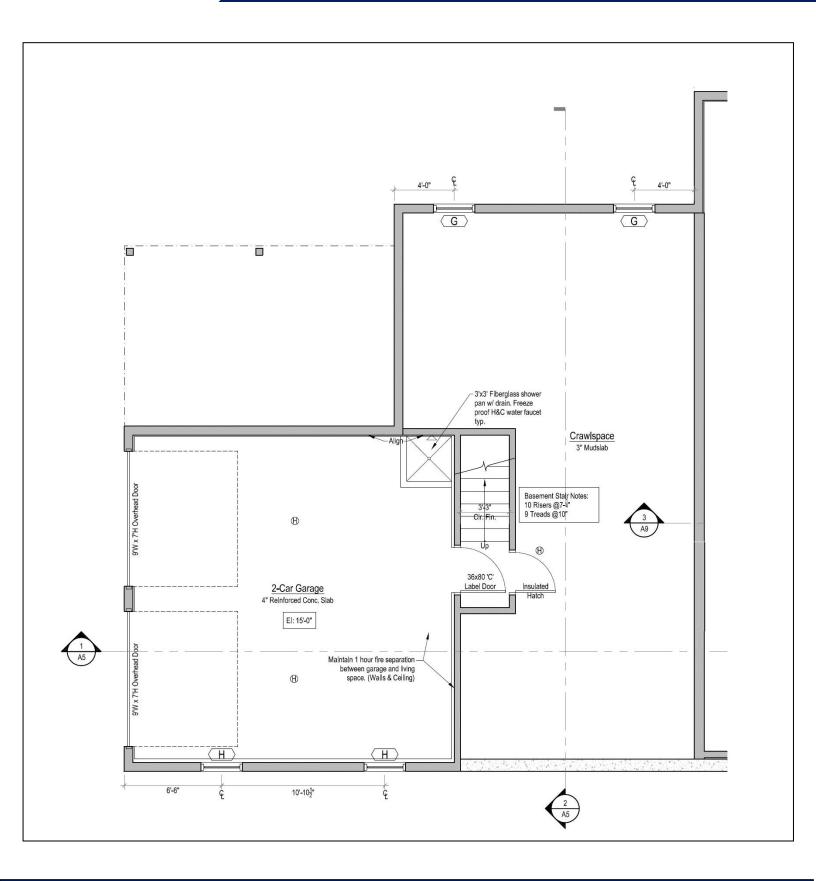

| 2                           |  |  |
|-----------------------------|--|--|
| BRIER CLIFF<br>by the Beach |  |  |

| NUMBER OF BEDROOMS | 3             |
|--------------------|---------------|
| NUMBER OF BATHS    | 2.5           |
| UNIT SIZE          | 1,756 Sq. Ft. |
| PLAN VIEW          | Garage Level  |