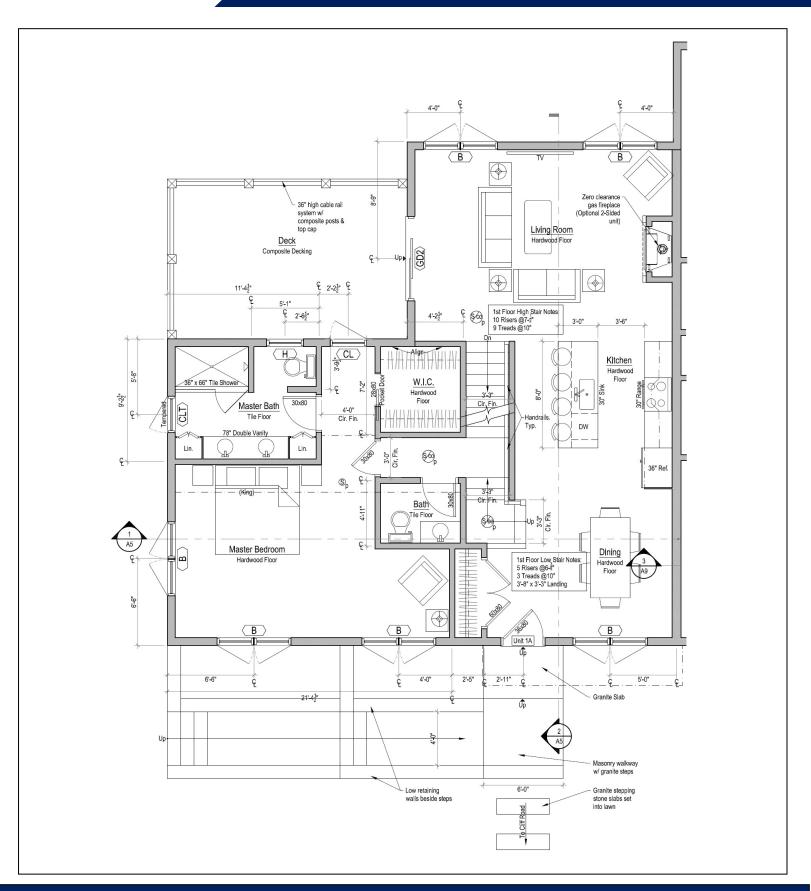

| 5                           |
|-----------------------------|
| BRIER CLIFF<br>by the Beach |

| NUMBER OF BEDROOMS | 3             |
|--------------------|---------------|
| NUMBER OF BATHS    | 2.5           |
| UNIT SIZE          | 1,756 Sq. Ft. |
| PLAN VIEW          | First Floor   |