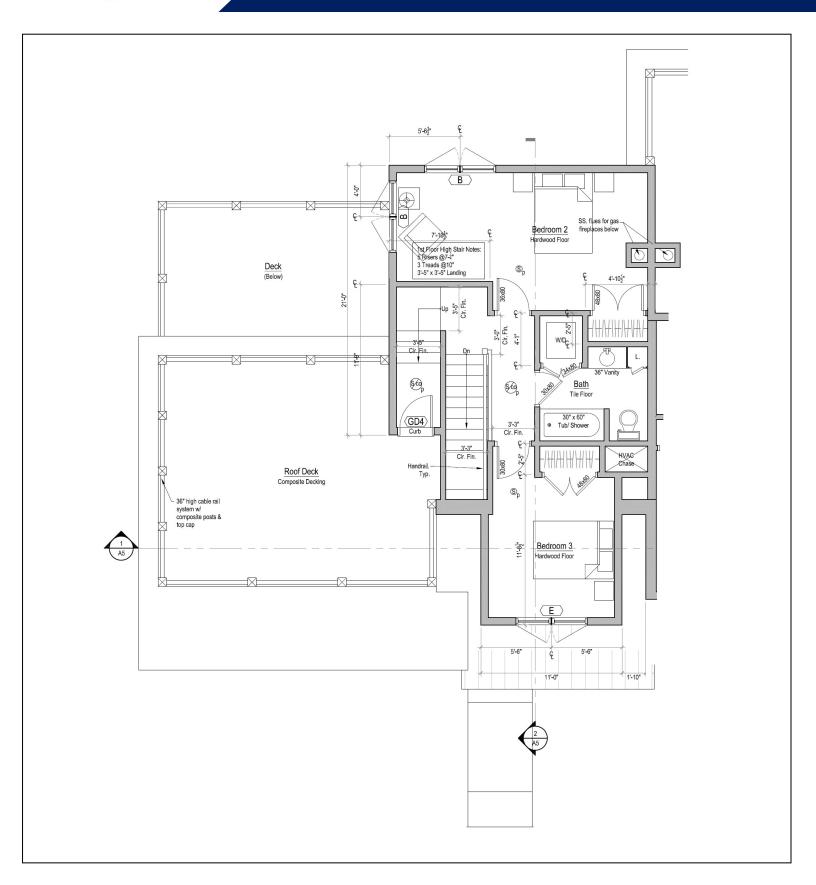

## 45A Cliff Road (1A) DETAILS

| 5                           |  |  |
|-----------------------------|--|--|
| BRIER CLIFF<br>by the Beach |  |  |

NUMBER OF BEDROOMS3NUMBER OF BATHS2.5UNIT SIZE1,756 Sq. Ft.PLAN VIEWSecond Floor